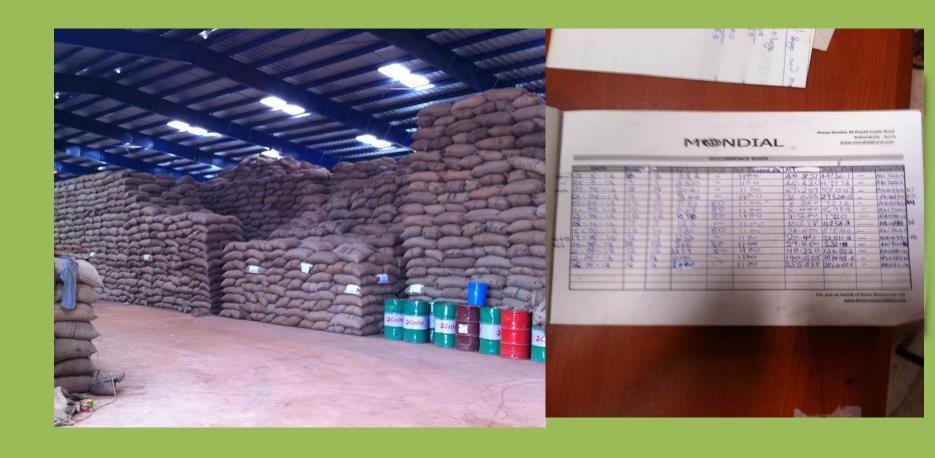

#### The cashew nuts are sun dried and then bagged into jute sacks

The cashew nuts are stacked neatly into the warehouse to ensure quality control. All stock is recorded and reported to the Bank.

#### Drum staff undertake stock checks.

Reports are made to the Bank.

Resources Limited

Presented to: 'Bank'

SITUATION REPORT: 'day-month-year'
Prepared by: DRUM Resources

Attention: CMT –'Bank'

Re: Daily Report update:

#### The recording and reporting that Drum staff undertake include:

- Warehouse receipts
- Tallies
- Stock quantity controls
- Actual stock levels
- Movement records
- Stock records

Drum provides a bespoke service to its customers, providing them a process that is complete, competent and professional, and on the ground where it is needed most.