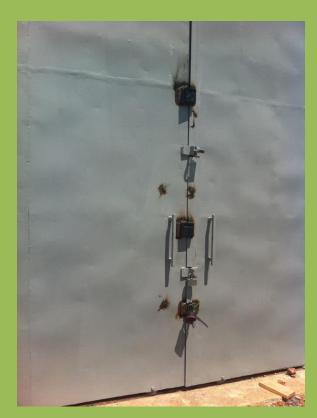

#### The storage of the product is monitored by Drum staff

Warehouse and storage facilities are secured by Drum staff with

numerically identifiable seals and padlocks.