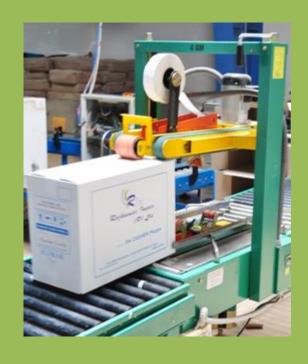

#### Once roasted, the cashew nuts are processed through the factory

The finished product is then vacuum packed and ready for export. The finished product is monitored by Drum to ensure all goods are accounted for.