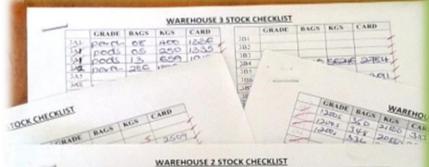

#### The recording and reporting that Drum staff undertake include:

- Warehouse receipts
- Tallies
- Stock quantity controls
- Actual stock levels
- Movement records
- Stock records

Drum provides a bespoke service to its customers, providing them a process that is complete, competent and professional, and on the ground where it is needed most.