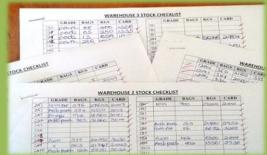

#### The recording and reporting that Drum staff undertake include:

- Warehouse receipts
- Tallies
- Stock quantity controls
- Actual stock levels
- Movement records
- Stock records

Drum provides a bespoke service to its customers, providing them a process that is complete, competent and professional, and on the ground where it is needed most.