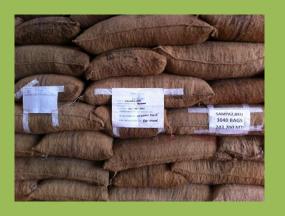

#### The cashew nuts are sun dried and then bagged into jute sacks

The cashew nuts are stacked neatly into the warehouse to ensure quality control. All stock is recorded and reported to the Bank.