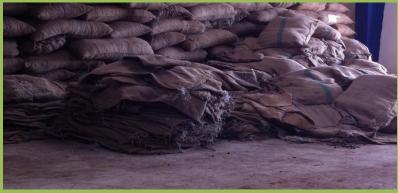

#### The cashew nuts are sun dried and then bagged into jute sacks

The cashew nuts are stacked neatly into the warehouse to ensure quality control. All stock is recorded and reported to the Bank.

#### Pledge cards are issued and attached to the stock