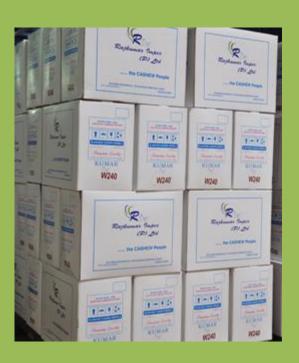

#### The cashew nuts are sun dried and then bagged into jute sacks

The cashew nuts are stacked neatly into the warehouse to ensure quality control. All stock is recorded and reported to the Bank.

#### The recording and reporting that Drum staff undertake include:

- Warehouse receipts
- Tallies
- Stock quantity controls
- Actual stock levels
- Movement records
- Stock records

Drum provides a bespoke service to its customers, providing them a process that is complete, competent and professional, and on the ground where it is needed most.