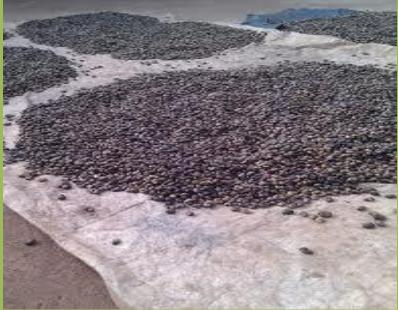

#### THE PROCESS

The farmer arrives with the cashew nuts

#### The cashew nuts are sun dried and then bagged into jute sacks

The cashew nuts are stacked neatly into the warehouse to ensure quality control. All stock is recorded and reported to the Bank.