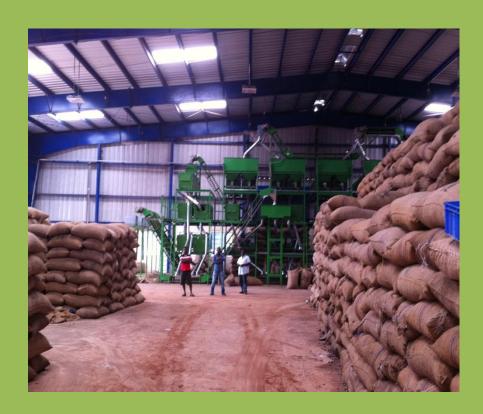

## Once the Bank has issued a release instruction the cashew nuts can then be calibrated ready for roasting

#### Once roasted, the cashew nuts are processed through the factory

The finished product is then vacuum packed and ready for export. The finished product is monitored by Drum to ensure all goods are accounted for.